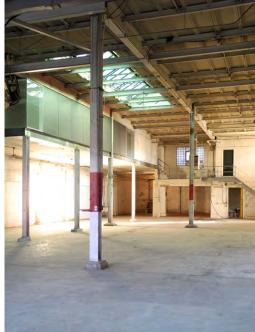

## dramatic space for light industrial or adaptive reuse

| Information contained herein is from sources deems subject to errors, omissions and changes in pric | Space:          | 10,454 sf                                                                                                                                                                                                                                                                                                                                                                                                                                                                       |
|-----------------------------------------------------------------------------------------------------|-----------------|---------------------------------------------------------------------------------------------------------------------------------------------------------------------------------------------------------------------------------------------------------------------------------------------------------------------------------------------------------------------------------------------------------------------------------------------------------------------------------|
|                                                                                                     | Ceiling Height: | 20' 2" clear under trusses                                                                                                                                                                                                                                                                                                                                                                                                                                                      |
|                                                                                                     | Loading:        | Access to 7 enclosed loading docks                                                                                                                                                                                                                                                                                                                                                                                                                                              |
|                                                                                                     | Bay Sizes:      | Approx. 30' x 40'                                                                                                                                                                                                                                                                                                                                                                                                                                                               |
|                                                                                                     | Power:          | 400 amp – 3 phase                                                                                                                                                                                                                                                                                                                                                                                                                                                               |
|                                                                                                     | HVAC:           | Gas unit heaters (upgrade to full HVAC possible at additional cost)                                                                                                                                                                                                                                                                                                                                                                                                             |
|                                                                                                     | Zoning:         | C3-2 (located in enterprise zone 1)                                                                                                                                                                                                                                                                                                                                                                                                                                             |
|                                                                                                     | Parking:        | Access to prorata share of 40+ secure off-street spaces plus ample street parking. No meters or pay box!                                                                                                                                                                                                                                                                                                                                                                        |
|                                                                                                     |                 | Large light industrial space with wide column spacing and open second-<br>story mezzanine area. Lofty, well-lit space with skylights and huge windows.<br>Suitable for light industrial, showroom, or distribution space; also adaptable<br>for creative office or retail use. Level and sealed heavy duty concrete floor<br>with perimeter floor drains. New overhead LED lighting and freshly painted.<br>(Private outdoor space, rooftop deck available at additional cost.) |