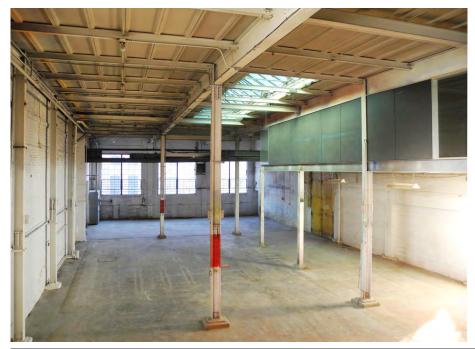

## dramatic space for light industrial or adaptive reuse

| Information contained herein is from sources deems subject to errors, omissions and changes in pric | Space:          | 10,454 sf                                                                                                                                                                                                                                                                                                                                                                                                                                                                       |
|-----------------------------------------------------------------------------------------------------|-----------------|---------------------------------------------------------------------------------------------------------------------------------------------------------------------------------------------------------------------------------------------------------------------------------------------------------------------------------------------------------------------------------------------------------------------------------------------------------------------------------|
|                                                                                                     | Ceiling Height: | 20' 2" clear under trusses                                                                                                                                                                                                                                                                                                                                                                                                                                                      |
|                                                                                                     | Loading:        | Access to 7 enclosed loading docks                                                                                                                                                                                                                                                                                                                                                                                                                                              |
|                                                                                                     | Bay Sizes:      | Approx. 30' x 40'                                                                                                                                                                                                                                                                                                                                                                                                                                                               |
|                                                                                                     | Power:          | 400 amp – 3 phase                                                                                                                                                                                                                                                                                                                                                                                                                                                               |
|                                                                                                     | HVAC:           | Gas unit heaters (upgrade to full HVAC possible at additional cost)                                                                                                                                                                                                                                                                                                                                                                                                             |
|                                                                                                     | Zoning:         | C3-2 (located in enterprise zone 1)                                                                                                                                                                                                                                                                                                                                                                                                                                             |
|                                                                                                     | Parking:        | Access to prorata share of 40+ secure off-street spaces plus ample street parking. No meters or pay box!                                                                                                                                                                                                                                                                                                                                                                        |
|                                                                                                     |                 | Large light industrial space with wide column spacing and open second-<br>story mezzanine area. Lofty, well-lit space with skylights and huge windows.<br>Suitable for light industrial, showroom, or distribution space; also adaptable<br>for creative office or retail use. Level and sealed heavy duty concrete floor<br>with perimeter floor drains. New overhead LED lighting and freshly painted.<br>(Private outdoor space, rooftop deck available at additional cost.) |