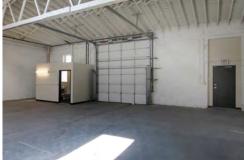

## attractive bow truss building for commercial or adaptive reuse

| Information contained herein is from sources deeme subject to errors, omissions and changes in pric | Space:          | Approx. 5,500 sf, high visibility corner location                                                                                                                                                                                                                                                                                                             |
|-----------------------------------------------------------------------------------------------------|-----------------|---------------------------------------------------------------------------------------------------------------------------------------------------------------------------------------------------------------------------------------------------------------------------------------------------------------------------------------------------------------|
|                                                                                                     | Ceiling Height: | 14' clear under trusses                                                                                                                                                                                                                                                                                                                                       |
|                                                                                                     | Loading:        | One drive in door (12'6" $\times$ 15'0"). Additional drive-in door possible.                                                                                                                                                                                                                                                                                  |
|                                                                                                     | Bay Sizes:      | Column free space (50' x 110')                                                                                                                                                                                                                                                                                                                                |
|                                                                                                     | Power:          | 200 amp (larger services available to suit)                                                                                                                                                                                                                                                                                                                   |
|                                                                                                     | HVAC:           | Gas unit heaters (upgrade to full HVAC possible at additional cost)                                                                                                                                                                                                                                                                                           |
|                                                                                                     | Zoning:         | C3-2 (located in enterprise zone 1)                                                                                                                                                                                                                                                                                                                           |
|                                                                                                     | Parking:        | Ample street parking. No meters or pay box!                                                                                                                                                                                                                                                                                                                   |
|                                                                                                     |                 | Newly renovated 50' x 110' clear span bow truss garage building for light industrial/commercial use. High bay lighting with 5 skylights and recent roof. Suitable for light industrial, showroom, or distribution space; also adaptable for creative office or retail use. Fantastic location in East Pilsen just 1 block from 1-94 interchange at Canalport. |