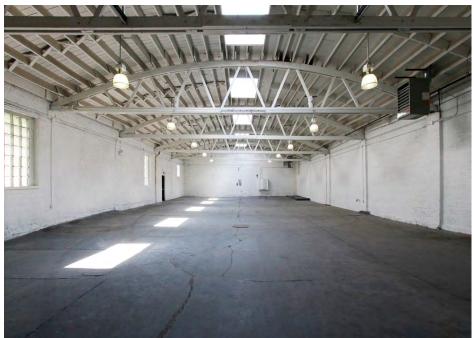

## attractive bow truss building for commercial or adaptive reuse

| Information contained herein is from sources deeme subject to errors, omissions and changes in pric | Space:          | Approx. 5,500 sf, high visibility corner location                                                                                                                                                                                                                                                                                                             |
|-----------------------------------------------------------------------------------------------------|-----------------|---------------------------------------------------------------------------------------------------------------------------------------------------------------------------------------------------------------------------------------------------------------------------------------------------------------------------------------------------------------|
|                                                                                                     | Ceiling Height: | 14' clear under trusses                                                                                                                                                                                                                                                                                                                                       |
|                                                                                                     | Loading:        | One drive in door (12'6" $\times$ 15'0"). Additional drive-in door possible.                                                                                                                                                                                                                                                                                  |
|                                                                                                     | Bay Sizes:      | Column free space (50' x 110')                                                                                                                                                                                                                                                                                                                                |
|                                                                                                     | Power:          | 200 amp (larger services available to suit)                                                                                                                                                                                                                                                                                                                   |
|                                                                                                     | HVAC:           | Gas unit heaters (upgrade to full HVAC possible at additional cost)                                                                                                                                                                                                                                                                                           |
|                                                                                                     | Zoning:         | C3-2 (located in enterprise zone 1)                                                                                                                                                                                                                                                                                                                           |
|                                                                                                     | Parking:        | Ample street parking. No meters or pay box!                                                                                                                                                                                                                                                                                                                   |
|                                                                                                     |                 | Newly renovated 50' x 110' clear span bow truss garage building for light industrial/commercial use. High bay lighting with 5 skylights and recent roof. Suitable for light industrial, showroom, or distribution space; also adaptable for creative office or retail use. Fantastic location in East Pilsen just 1 block from 1-94 interchange at Canalport. |